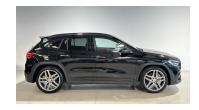

## 2021 Mercedes-AMG GLA35 4M

## \$59,990 Drive Away

2.0 Litres

Class: Class Model: GLA35

Body Type:WagonColour:Kilometres:28000 kmsEngine:

Fuel Type: Petrol - Premium ULP Transmission: Sports Automatic Dual

Drive Type: Four Wheel Drive Doors: 5

**Reg Plate:** NQM745 **Cylinders:** 4 cylinders

**Stock #**: 22535 **VIN**: W1N2477512J267716