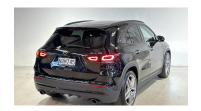

## 2021 Mercedes-AMG GLA35 4M

## \$59,990 Drive Away

2.0 Litres

Class: Class Model: GLA35

Body Type:WagonColour:Kilometres:28000 kmsEngine:

Fuel Type: Petrol - Premium ULP Transmission: Sports Automatic Dual

Drive Type: Four Wheel Drive Doors: 5

**Reg Plate:** NQM745 **Cylinders:** 4 cylinders

**Stock #**: 22535 **VIN**: W1N2477512J267716