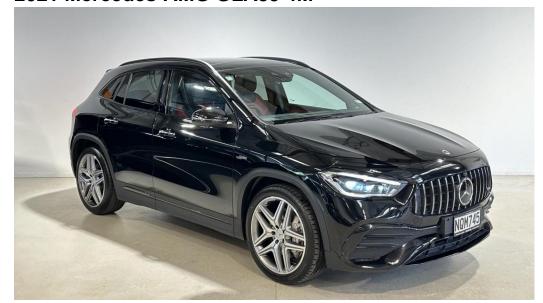

## 2021 Mercedes-AMG GLA35 4M

## \$59,990 Drive Away

2.0 Litres

Class: Class Model: GLA35

Body Type:WagonColour:Kilometres:28000 kmsEngine:

Fuel Type: Petrol - Premium ULP Transmission: Sports Automatic Dual

Drive Type: Four Wheel Drive Doors: 5

**Reg Plate:** NQM745 **Cylinders:** 4 cylinders

**Stock #**: 22535 **VIN**: W1N2477512J267716